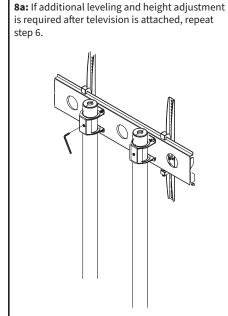

#### STEP 6

**6a:** Clip bubble level from tool kit **(15)** onto the square plate **(19)**. Adjust the level of the square plate **(19)** by loosening the grub screw in the back of the square plate connector **(10)** using tool kit **(15)**. Tighten grub screws again once you've reached desired height and level.