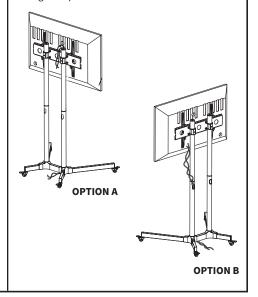

he pole covers **(8)** into the top.





**5b:** Attach the square plate **(19)** to the square plate connectors **(10)** with 8 6x10 Allen head bolts **(13)** and 8 M6 washers **(25)** using tool kit **(15)**.



#### STEP 6

**6a:** Clip bubble level from tool kit **(15)** onto the square plate **(19)**. Adjust the level of the square plate **(19)** by loosening the grub screw in the back of the square plate connector **(10)** using tool kit **(15)**. Tighten grub screws again once you've reached desired height and level.



**6b:** Secure TV arm set **(20)** to the back of your television using bolts **(21-23)** and washers **(24-26)**, depending on the size of the mounting holes on the television. For curved or recessed TVs, a spacer may be required **(27,28)**.





#### STEP 8







To attach the shelf (16), first attach the shelf supports (17) to the bottom poles (5) using 4 M6x10 Allen head bolts (13). Once secured, attach the shelf (16) to the supports (17) using 4 M4x6 countersink bolts (18). Lift the tube connector cover (4) and attach M5x6 set screw (14) to the inside holes of the tube connector.





#### Open Monday - Friday 7:00am - 7:00pm CST,

our dedicated support team can offer immediate assistance with rapid response times. If any parts are received damaged or defective, please contact us. We are happy to replace parts to ensure you have a fully functioning product.



309-278-5303

AVG. RESOLUTION TIME (within office hrs): 5M 4S



www.vivo-us.com
Chat live with an agent!

AVG. RESOLUTION TIME (within office hrs): < 15 M



help@vivo-us.com

AVG. RESP