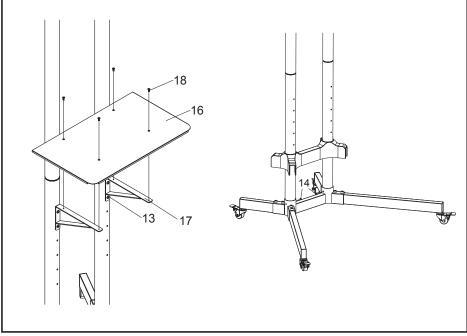

#### STEP 8

To attach the shelf (16), first attach the shelf supports (17) to the bottom poles (5) using 4 M6x10 Allen head bolts (13). Once secured, attach the shelf (16) to the supports (17) using 4 M4x6 countersink bolts (18). Lift the tube connector cover (4) and attach M5x6 set screw (14) to the inside holes of the tube connector.