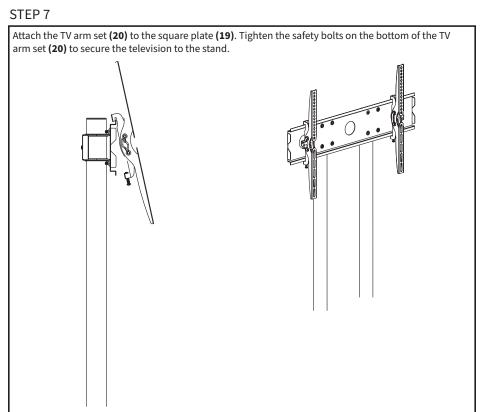

*(7)** and insert the pole covers **(8)** into the top.





**5b:** Attach the square plate **(19)** to the square plate connectors **(10)** with 8 6x10 Allen head bolts **(13)** and 8 M6 washers **(25)** using tool kit **(15)**.



#### STEP 6

**6a:** Clip bubble level from tool kit **(15)** onto the square plate **(19)**. Adjust the level of the square plate **(19)** by loosening the grub screw in the back of the square plate connector **(10)** using tool kit **(15)**. Tighten grub screws again once you've reached desired height and level.



**6b:** Secure TV arm set **(20)** to the back of your television using bolts **(21-23)** and washers **(24-26)**, depending on the size of the mounting holes on the television. For curved or recessed TVs, a spacer may be required **(27,28)**.





#### STEP 8







To attach the shelf (16), first attach the shelf supports (17) to the bottom poles (5) using 4 M6x10 Allen head bolts (13). Once secured, attach the shelf (16) to the supports (17) using 4 M4x6 countersink bolts (18). Lift the tube connector cover (4) and attach M5x6 set screw (14) to the inside holes of the tube connector.





#### Open Monday - Friday 7:00am - 7:00pm CST,

our dedicated support team can offer immediate assistance with rapid response times. If any parts are received damaged or defective, please contact us. We are happy to replace parts to ensure you have a fully functioning product.



309-278-5303

AVG. RESOLUTION TIME (within office hrs): 5M 4S



www.vivo-us.com
Chat live with an agent!

AVG. RESOLUTION TIME (within office hrs): < 15 M



help@viv