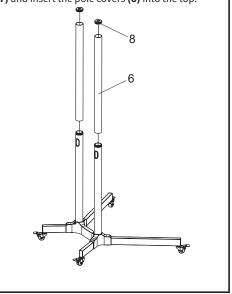

#### STFP 4

**4b:** Thread the top poles **(6)** to the pole connectors **(7)** and insert the pole covers **(8)** into the top.

**5b:** Attach the square plate **(19)** to the square plate connectors **(10)** with 8 6x10 Allen head bolts **(13)** and 8 M6 washers **(25)** using tool kit **(15)**.