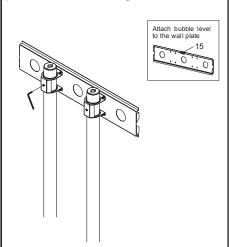

#### STEP 6

**6a:** Clip bubble level from tool kit **(15)** onto the square plate **(19)**. Adjust the level of the square plate **(19)** by loosening the grub screw in the back of the square plate connector **(10)** using tool kit **(15)**. Tighten grub screws again once you've reached desired height and level.