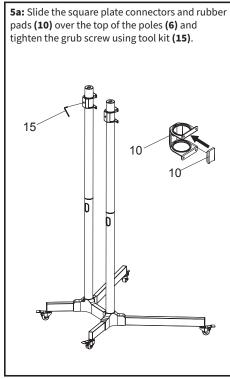

#### STFP 4

**4b:** Thread the top poles **(6)** to the pole connectors **(7)** and insert the pole covers **(8)** into the top.

**5b:** Attach the square plate **(19)** to the square plate connectors **(10)** with 8 6x10 Allen head bolts **(13)** and 8 M6 washers **(25)** using tool kit **(15)**.