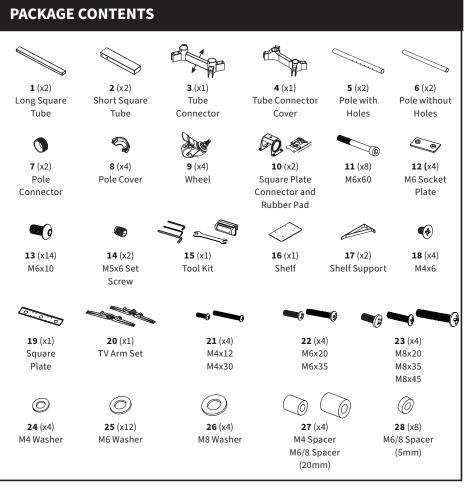

#### STEP 2

Attach the base poles (5) to the tube connector (3) using M6x10 bolts (13) in the back. Attach the pole connectors (7) to the tops of each base pole (5).

Carefully thread the pole connector in perfectly straight to avoid cross-threading. If you feel resistance, back the connector out and restart. Once you are certain the connector is going in straight, use additional force to tighten.

**NOTE:** The pole connector threads are very fine and could be sharp. It may be helpful to grip the pole connector with a cloth or towel to produce sufficient force in order to thread into the poles.

#### STFP 4

**4b:** Thread the top poles **(6)** to the pole connectors **(7)** and insert the pole covers **(8)** into the top.

**5b:** Attach the square plate **(19)** to the square plate connectors **(10)** with 8 6x10 Allen head bolts **(13)** and 8 M6 washers **(25)** using tool kit **(15)**.

**6b:** Secure TV arm set **(20)** to the back of your television using bolts **(21-23)** and washers **(24-26)**, depending on the size of the mounting holes on the television. For curved or recessed TVs, a spacer may be required **(27,28)**.

#### STEP 8

To attach the shelf (16), first attach the shelf supports (17) to the bottom poles (5) using 4 M6x10 Allen head bolts (13). Once secured, attach the shelf (16) to the supports (17) using 4 M4x6 countersink bolts (18). Lift the tube connector cover (4) and attach M5x6 set screw (14) to the inside holes of the tube connector.