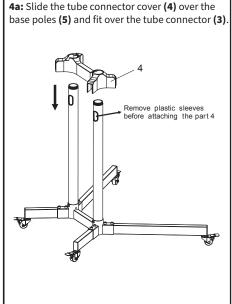

#### STFP 4

**4b:** Thread the top poles **(6)** to the pole connectors **(7)** and insert the pole covers **(8)** into the top.

**5b:** Attach the square plate **(19)** to the square plate connectors **(10)** with 8 6x10 Allen head bolts **(13)** and 8 M6 washers **(25)** using tool kit **(15)**.