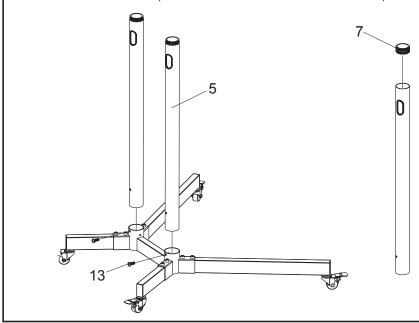

#### STEP 2

Attach the base poles (5) to the tube connector (3) using M6x10 bolts (13) in the back. Attach the pole connectors (7) to the tops of each base pole (5).

Carefully thread the pole connector in perfectly straight to avoid cross-threading. If you feel resistance, back the connector out and restart. Once you are certain the connector is going in straight, use additional force to tighten.

**NOTE:** The pole connector threads are very fine and could be sharp. It may be helpful to grip the pole connector with a cloth or towel to produce sufficient force in order to thread into the poles.