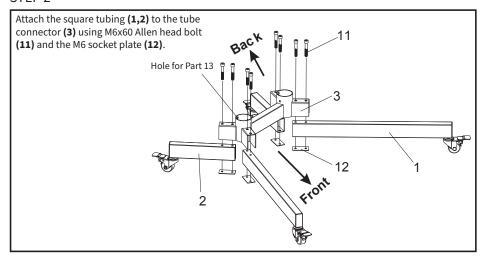

#### STEP 2

Attach the base poles (5) to the tube connector (3) using M6x10 bolts (13) in the back. Attach the pole connectors (7) to the tops of each base pole (5).

Carefully thread the pole connector in perfectly straight to avoid cross-threading. If you feel resistance, back the connector out and restart. Once you are certain the connector is going in straight, use additional force to tighten.