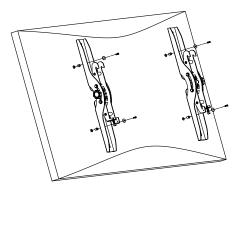

**6b:** Secure TV arm set **(20)** to the back of your television using bolts **(21-23)** and washers **(24-26)**, depending on the size of the mounting holes on the television. For curved or recessed TVs, a spacer may be required **(27,28)**.