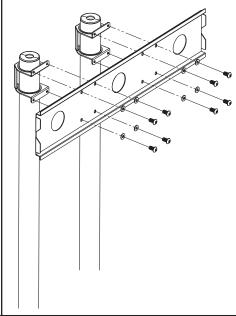

#### STFP 4

**4b:** Thread the top poles **(6)** to the pole connectors **(7)** and insert the pole covers **(8)** into the top.

**5b:** Attach the square plate **(19)** to the square plate connectors **(10)** with 8 6x10 Allen head bolts **(13)** and 8 M6 washers **(25)** using tool kit **(15)**.