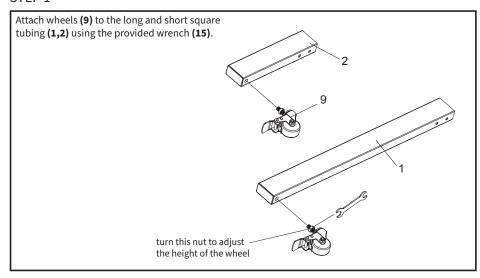

age or serious injury. Do not use this product for any purpose that is not explicitly specified in this manual. Do not exceed weight capacity. We cannot be liable for damage or injury caused by improper mounting, incorrect assembly or inappropriate use.



#### **TIPOVER WARNING**

SERIOUS OR FATAL CRUSHING INJURIES CAN OCCUR FROM TIPOVER. TO HELP PREVENT TIPOVER:

- NEVER ALLOW CHILDREN TO CLIMB, STAND, HANG, OR PLAY ON ANY PART OF TV OR TV CART.
- USE TIPOVER RESTRAINT OR ANCHOR STAND TO WALL

USE OF TIPOVER RESTRAINTS MAY ONLY REDUCE, BUT NOT ELIMINATE RISK OF TIPOVER.



NOTE: SOME HARDWARE INCLUDED MAY NOT BE USED

Failure to do so may result in serious injury.





## 

SMALL PARTS - NOT FOR CHILDREN UNDER 3 YEARS. ADULT SUPERVISION IS REQUIRED.

### **ASSEMBLY STEPS**

#### STEP 1



#### STEP 2



Attach the base poles (5) to the tube connector (3) using M6x10 bolts (13) in the back. Attach the pole connectors (7) to the tops of each base pole (5).

Carefully thread the pole connector in perfectly straight to avoid cross-threading. If you feel resistance, back the connector out and restart. Once you are certain the connector is going in straight, use additional force to tighten.

**NOTE:** The pole connector threads are very fine and could be sharp. It may be helpful to grip the pole connector with a cloth or towel to produce sufficient force in order to thread into the poles.



#### STFP 4



**4b:** Thread the top poles **(6)** to the pole connectors **(7)** and insert the pole covers **(8)** into the top.





**5b:** Attach the square plate **(19)** to the squa